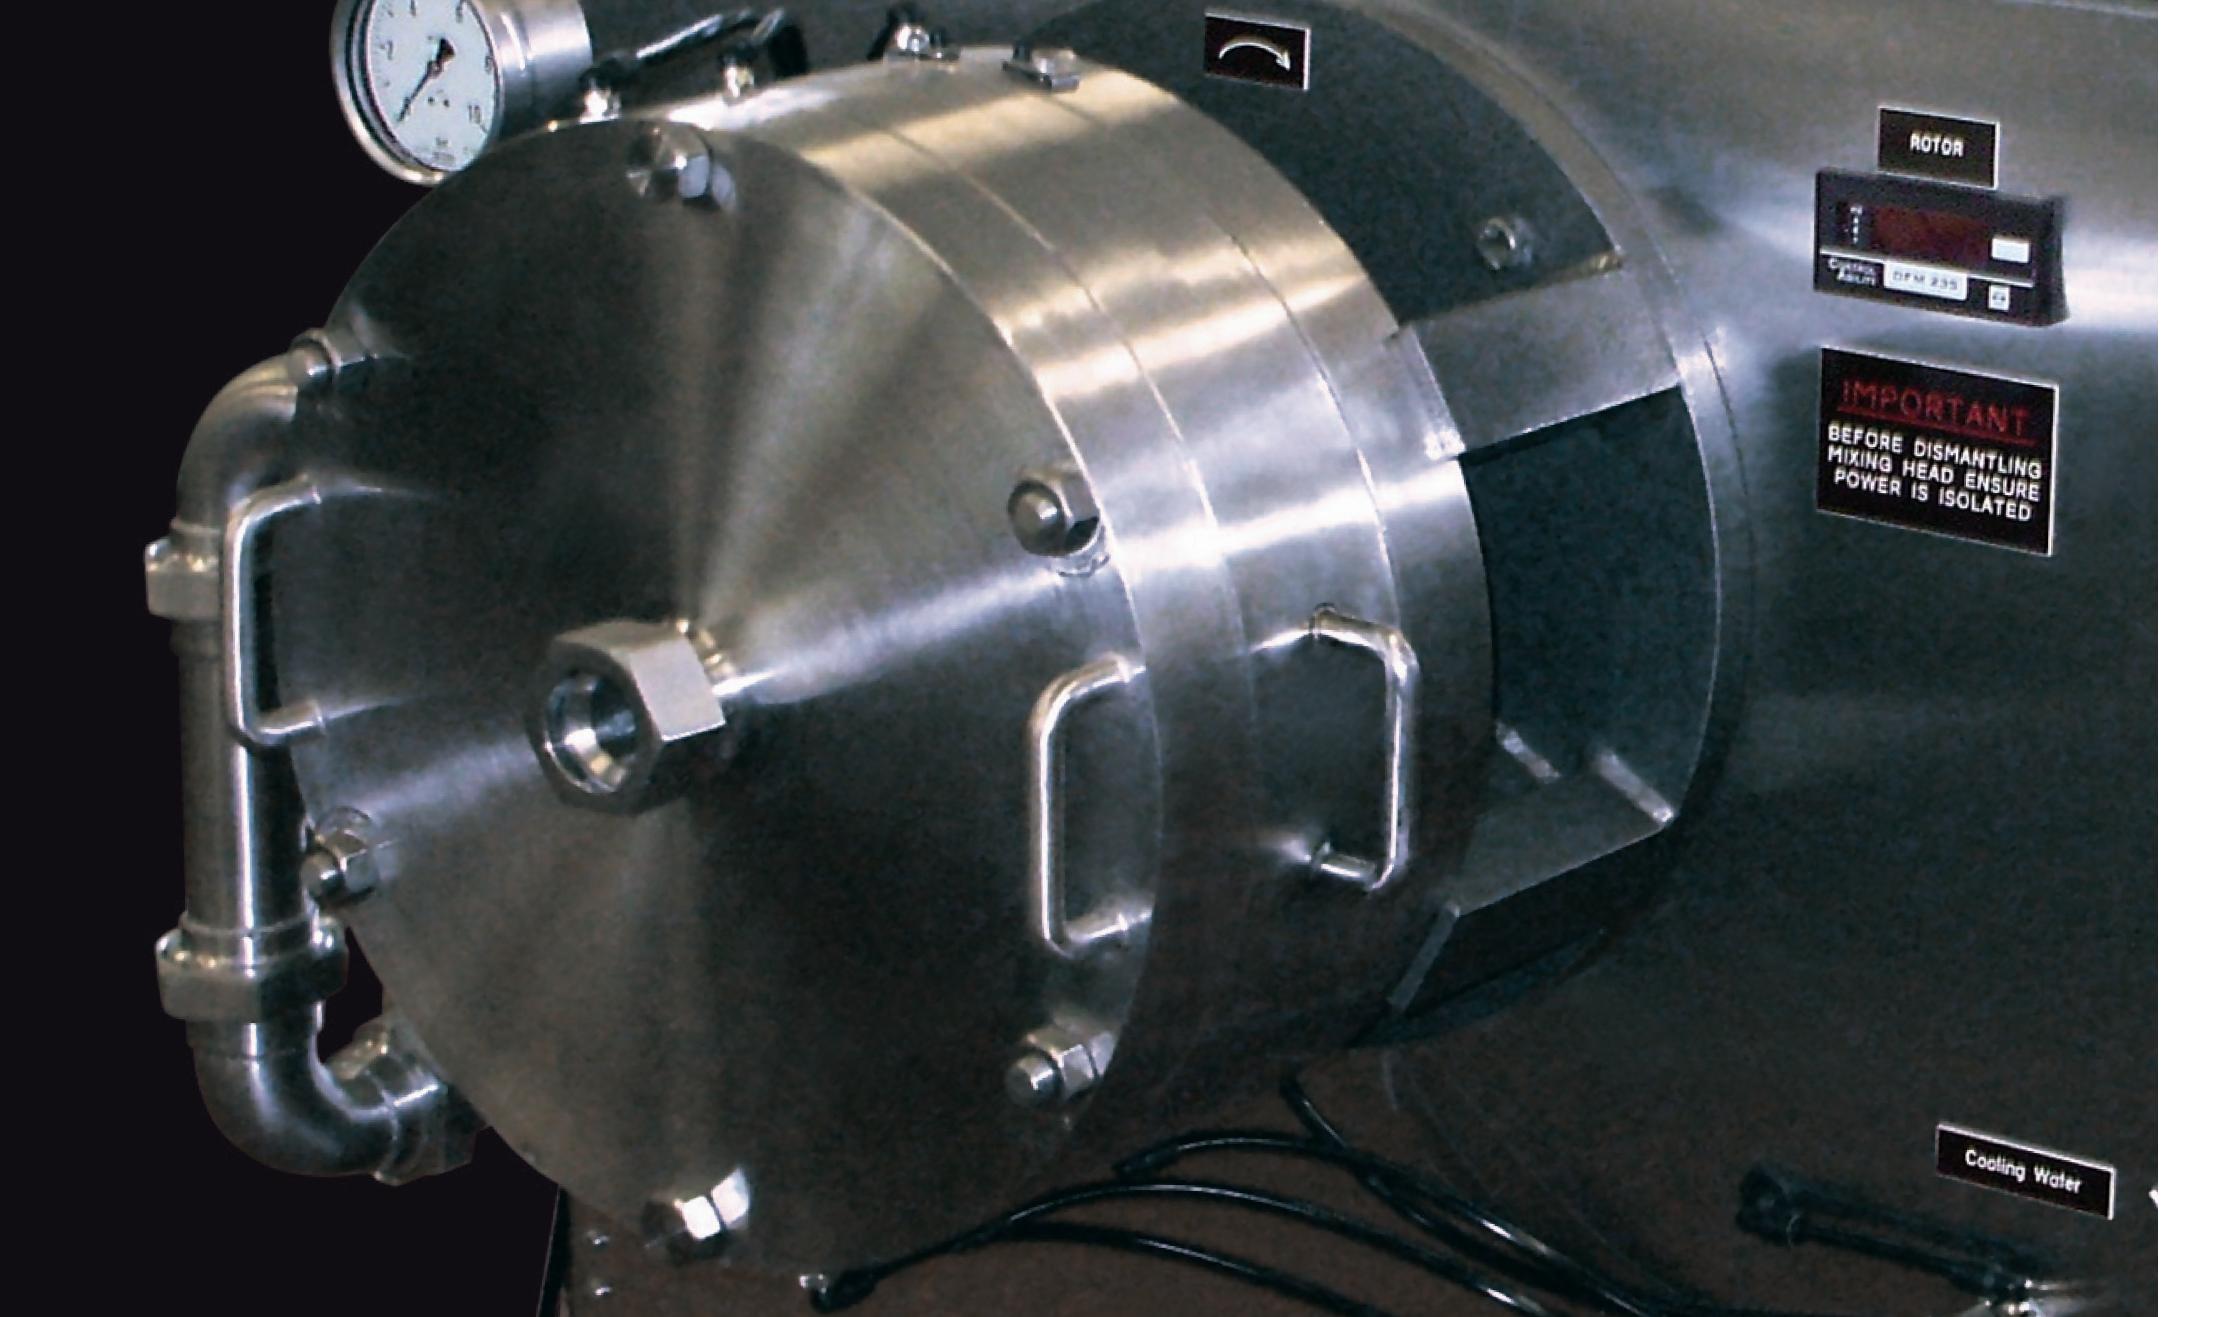

## Excellence through continuous performance

The CR Mixer is a powerful yet compact mixing machine, with a proven system of twin concentric rotor blades able to deliver consistent results on a continuous basis. The rotors are mounted on a central drive and positioned to mesh closely with three static, water-cooled elements to create a precision mixing or aeration process.

The unique patented design allows a directional flow of ingredients, giving a far larger mixing surface area, which produces a more uniform mix and a finer bubble size. The mixer can be operated manually or as part of an automated system. The CR also has the facility to inject additives during mixing.